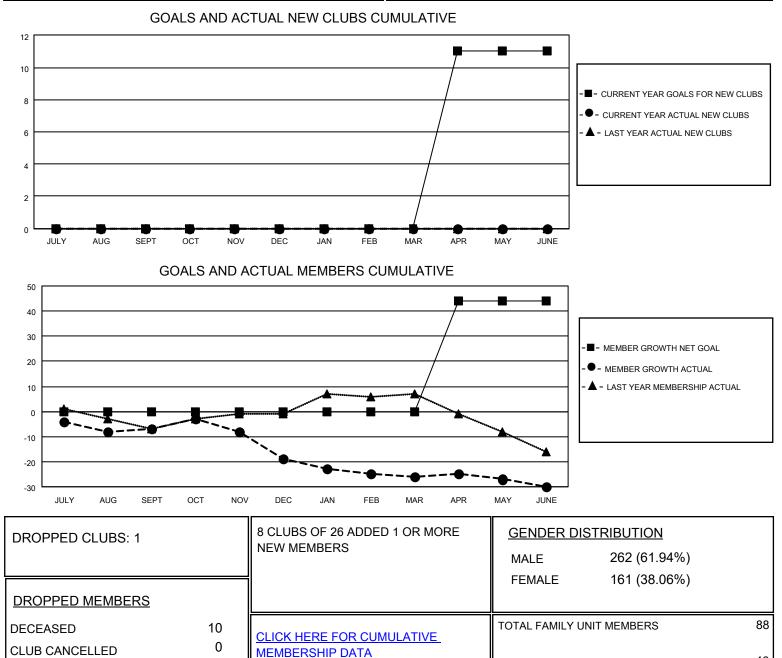

## LOCATION NEW MEXICO

District 40 S

Results as of: 6/30/2021

| Clubs                 |               |           |               | Members               |                        |                         |                                                    |
|-----------------------|---------------|-----------|---------------|-----------------------|------------------------|-------------------------|----------------------------------------------------|
| RESULTS FOR 2020-2021 |               |           |               | RESULTS FOR 2020-2021 |                        |                         |                                                    |
| QUARTER               | NEW CLUB GOAL | NEW CLUBS | DROPPED CLUBS | QUARTER MEM           | BER GROWTH NET<br>GOAL | MEMBER GROWTH<br>ACTUAL | DROPPED<br>MEMBERS ACTUAL<br>(including transfers) |
| JULY/AUG/SEPT         | 0             | 0         | 0             | JULY/AUG/SEPT         | 0                      | 5                       | 11                                                 |
| OCT/NOV/DEC           | 0             | 0         | 0             | OCT/NOV/DEC           | 0                      | 6                       | 18                                                 |
| JAN/FEB/MAR           | 0             | 0         | 1             | JAN/FEB/MAR           | 0                      | 7                       | 11                                                 |
| APR/MAY/JUNE          | 11            | 0         | 0             | APR/MAY/JUNE          | 44                     | 5                       | 9                                                  |